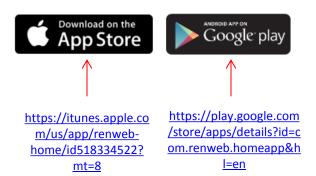

RenWeb Home is available for iOS (iPhone or iPad) and Android devices for an annual subscription of \$4.99 per household. Schools also have the option of bulk purchasing RenWeb Home at a discount for each family in their school

1. Click on the RenWeb Home icon in Google Play/Play Store and Install the RenWeb Home app.

3. Follow the on-screen instructions to purchase an annual subscription for \$4.99. This annual

subscription covers every parent and student in your family as recorded by the school in RenWeb.