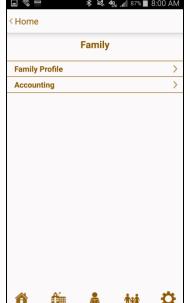

## RenWeb Mobile App

The home screen will be changed through the year

Tapping the home screen will take you to the School's WebSite <a href="https://www.pasaints.com">www.pasaints.com</a>

Home School Student(s) Family Settings