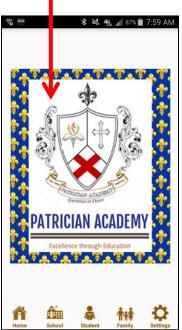

## RenWeb Mobile App

The home screen will be changed through the year

Tapping the home screen will take you to the School's WebSite <a href="https://www.pasaints.com">www.pasaints.com</a>

Home School Student(s) Family Settings