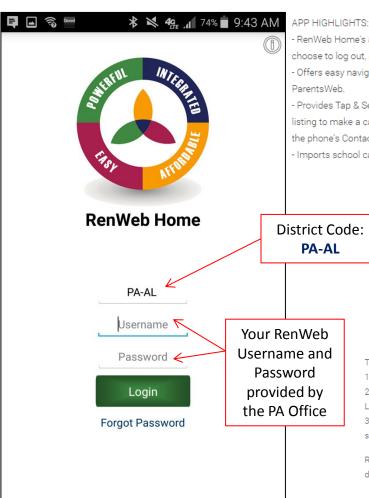

RenWeb Home is compatible with Android Version 2.3 or later. The information displayed is at the

2. Type in your ParentsWeb District Code, User Name and Password, select Parent or Student, and tap