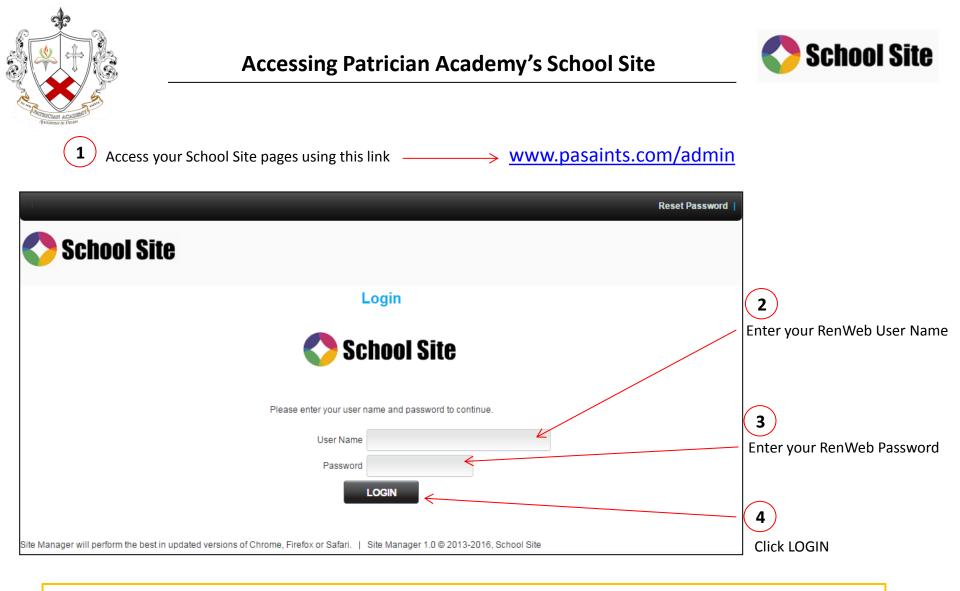

# PATRICIAN ACADEMY

### **RENWEB School Site Page**

"How To Tutorial"





#### Patrician Academy has two major goals in creating our School Site

- 1) External: It needs to look and sound professional (This is what the world see of PA)
- 2) Internal: It needs to help you distribute information, while allowing Parents and

Student access to course outlines, teaching references, class materials, and assignments, etc...





This example is for Middle School Mathematics







When Academics is selected only Middle School Mathematics is shown. This is the only page that administrative rights have been granted.

| Patrician Academy        |                                              |                                  | Logg                                             | ed in as Leanne   Help   Logout 😒                       |  |  |
|--------------------------|--